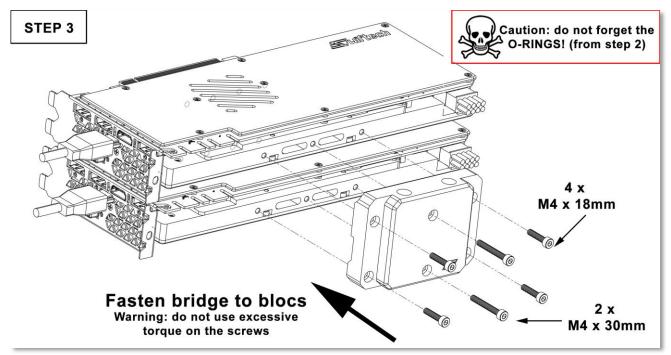

## Universal SU/Crossfire ECO Edition Dual Bridge for Komodo Waterblocks

QUICK INSTALLATION GUIDE - GUIDE D'INSTALLATION - GUÍA D'INSTALACION

Copyright Swiftech® 2016 – All rights reserved – Last revision date: 5-16-16– Rouchon Industries Inc., dba Swiftech® –151 West Victoria St., Long Beach, CA 90805 – Toll free 888-857-9438 – Tel. (310) 763-0336, Fax (310) 763-7095 - E Mail: help@swiftech.com – URL: http://www.swiftech.com - Information subject to change without notice