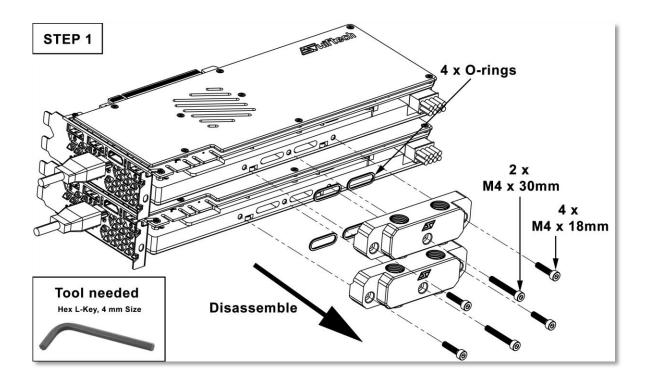

## Universal SU/Crossfire ECO Edition Dual Bridge for Komodo Waterblocks

QUICK INSTALLATION GUIDE - GUIDE D'INSTALLATION - GUÍA D'INSTALACION

Copyright Swiftech® 2016 – All rights reserved – Last revision date: 5-16-16– Rouchon Industries Inc., dba Swiftech® –151 West Victoria St., Long Beach, CA 90805 – Toll free 888-857-9438 – Tel. (310) 763-0336, Fax (310) 763-7095 - E Mail: help@swiftech.com – URL: http://www.swiftech.com - Information subject to change without notice