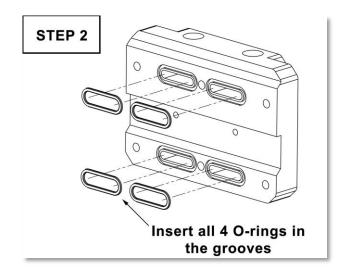

## Universal SU/Crossfire ECO Edition Dual Bridge for Komodo Waterblocks

QUICK INSTALLATION GUIDE - GUIDE D'INSTALLATION - GUÍA D'INSTALACION

Copyright Swiftech® 2016 – All rights reserved – Last revision date: 5-16-16– Rouchon Industries Inc., dba Swiftech® –151 West Victoria St., Long Beach, CA 90805 – Toll free 888-857-9438 – Tel. (310) 763-0336, Fax (310) 763-7095 - E Mail: help@swiftech.com – URL: http://www.swiftech.com - Information subject to change without notice