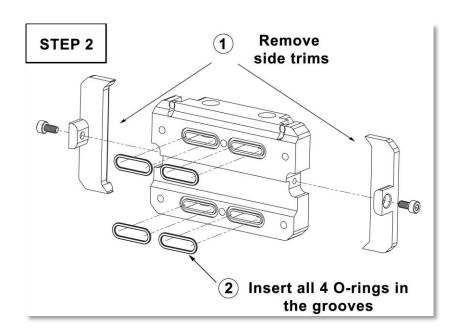

## Universal SLI/Crossfire Luxury Edition Dual Bridge for Komodo Waterblocks

## QUICK INSTALLATION GUIDE - GUIDE D'INSTALLATION - GUÍA D'INSTALACION









SAFETY FIRST!
ALWAYS TEST YOUR BLOCK FOR LEAKS PRIOR TO POWERING UP YOUR SYSTEM!

DISCLAIMER: While all efforts have been made to provide the most comprehensive tutorial possible, Swiftech® assumes no liability expressed or implied for any damage(s) occurring to your components as a result of using Swiftech® cooling products, either due to mistake or omission on our part in the above instructions, or due to failure or defect in the Swiftech® cooling products. In addition, Swiftech™ assumes no liability, expressed or implied, for the use of this product, and more specifically for any, and all damages caused by the use of this product to any other device in a personal computer, whether due to product failure, leak, and electrical short, and or electro-magnetic emissions. WARRANTY: Our