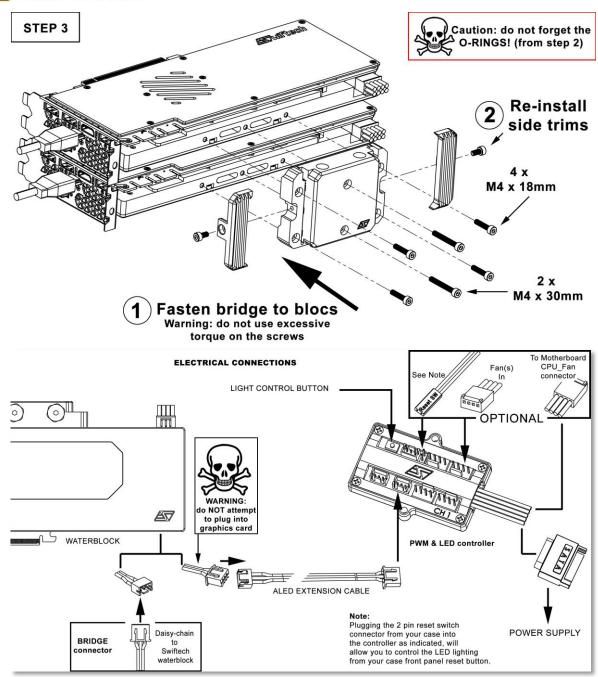

## Universal SLI/Crossfire Luxury Edition Dual Bridge for Komodo Waterblocks

## QUICK INSTALLATION GUIDE - GUIDE D'INSTALLATION - GUÍA D'INSTALACION









SAFETY FIRST!
ALWAYS TEST YOUR BLOCK FOR LEAKS PRIOR TO POWERING UP YOUR SYSTEM!

DISCLAIMER: While all efforts have been made to provide the most comprehensive tutorial possible, Swiftech® assumes no liability expressed or implied for any damage(s) occurring to your components as a result of using Swiftech® cooling products, either due to mistake or omission on our part in the above instructions, or due to failure or defect in the Swiftech® cooling products. In addition, Swiftech™ assumes no liability, expressed or implied, for the use of this product, and more specifically for any, and all damages caused by the use of this product to any other device in a personal computer, whether due to product failure, leak, and electrical short, and or electro-magnetic emissions. WARRANTY: Our prod