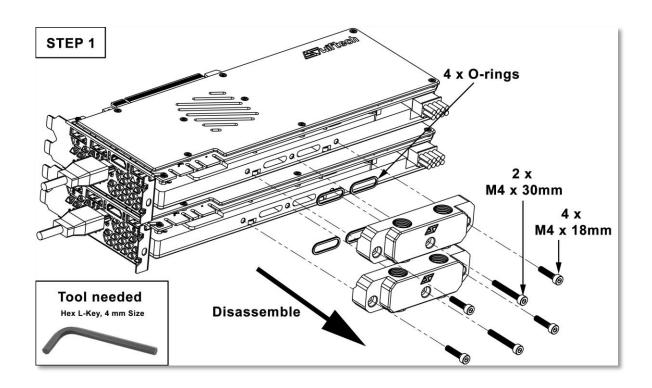

## Universal SLI/Crossfire Luxury Edition Dual Bridge for Komodo Waterblocks

## QUICK INSTALLATION GUIDE - GUIDE D'INSTALLATION - GUÍA D'INSTALACION









SAFETY FIRST!
ALWAYS TEST YOUR BLOCK FOR LEAKS PRIOR TO POWERING UP YOUR SYSTEM!

DISCLAIMER: While all efforts have been made to provide the most comprehensive tutorial possible, Swiftech® assumes no liability expressed or implied for any damage(s) occurring to your components as a result of using Swiftech® cooling products, either due to mistake or omission on our part in the above instructions, or due to failure or defect in the Swiftech® cooling products. In addition, Swiftech™ assumes no liability, expressed or implied, for the use of this product, and more specifically for any, and all damages caused by the use of this product to any other device in a personal computer, whether due to product failure, leak, and electrical short, and or electro-magnetic emissions. WARRANTY: Ou