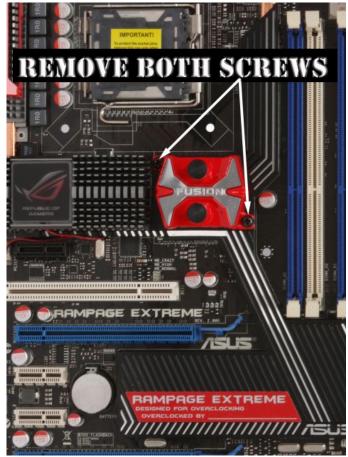

## MCW-NBMAX Installation Guide

 Remove both retention screws from the Asus "Fusion" water-block as shown in Figure 1 then firmly lift the waterblock from the motherboard. The block might still adhere to the motherboard because the thermal grease creates a strong bond with the contact area. If necessary, twist the block back and forth until you shake it loose.
Clean-off the contact surface with denatured alcohol, or with an electronics degreaser
Apply the provided Arctic Céramique thermal compound to the MCW-NBMAX contact surface. Thorough application instructions are available here: <u>http://www.arcticsilver.com/pdf/appinstruct/cmq/ins\_cmq\_intel\_quad\_wcap.pdf</u>
Install the MCW-NBMAX onto the contact area, lining up the Swiftech Logo for right-reading as shown in Figure 2,