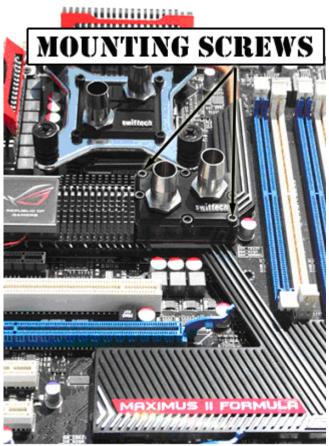

## MCW-NBMAX Installation Guide

 Remove both retention screws from the Asus "Fusion" water-block as shown in Figure 1 then firmly lift the waterblock from the motherboard. The block might still adhere to the motherboard because the thermal grease creates a strong bond with the contact area. If necessary, twist the block back and forth until you shake it loose.
Clean-off the contact surface with denatured alcohol, or with an electronics degreaser
Apply the provided Arctic Céramique thermal compound to the MCW-NBMAX contact surface. Thorough application instructions are available here: <u>http://www.arcticsilver.com/pdf/appinstruct/cmq/ins\_cmq\_intel\_quad\_wcap.pdf</u>
Install the MCW-NBMAX onto the contact area, lining up the Swiftech Logo for right-reading as shown in Figure 2,

and fasten the block with the provided screws and Allen wrench.

Installation is complete! Always test your system for leaks prior to powering-up your computer!

Figure 1

Figure 2

DISCLAIMER: While all efforts have been made to provide the most comprehensive tutorial possible, Swiftech® assumes no liability expressed or implied for any damage(s) occurring to your components as a result of using Swiftech® cooling products, either due to mistake or omission on our part in the above instructions, or due to failure or defect in the Swiftech® cooling products. In the subscription of this product to any other device in a personal computer, whether due to product failure, leak, and electrical short, and or electro-magnetic emissions. WARRANTY: Our products are guaranteed for 12 months from the date of delivery to the final user against defects in materials or workmanship. During this period, they will be repaired or have parts replaced provided that: (I) the product is returned to the agent from which it was purchased; (II) the product has been purchased by the end user and not used for hire purposes; (III) the product has not been misused, handled carelessly, or other than in accordance with any instructions provided with respect to its use. This guarantee does not confer rights other than those expressly set out above and does not cover any claims for consequential loss or damage. This guarantee is offered as an extra benefit and does not affect your statutory rights as a consumer.